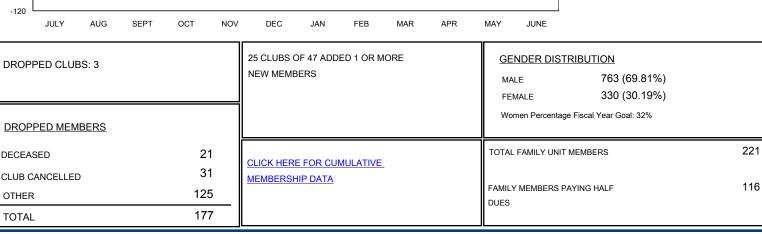

### GMT CA

| Clubs                 |               |           |               | Members               |                           |                         |                                                    |
|-----------------------|---------------|-----------|---------------|-----------------------|---------------------------|-------------------------|----------------------------------------------------|
| RESULTS FOR 2018-2019 |               |           |               | RESULTS FOR 2018-2019 |                           |                         |                                                    |
| QUARTER               | NEW CLUB GOAL | NEW CLUBS | DROPPED CLUBS | QUARTER               | MEMBER GROWTH NET<br>GOAL | MEMBER GROWTH<br>ACTUAL | DROPPED<br>MEMBERS ACTUAL<br>(including transfers) |
| JULY/AUG/SEPT         | 0             | 0         | 0             | JULY/AUG/SEPT         | 0                         | 21                      | 20                                                 |
| OCT/NOV/DEC           | 1             | 0         | 1             | OCT/NOV/DEC           | 35                        | 17                      | 60                                                 |
| JAN/FEB/MAR           | 0             | 0         | 1             | JAN/FEB/MAR           | -5                        | 28                      | 43                                                 |
| APR/MAY/JUNE          | 1             | 0         | 1             | APR/MAY/JUNE          | 30                        | 32                      | 54                                                 |