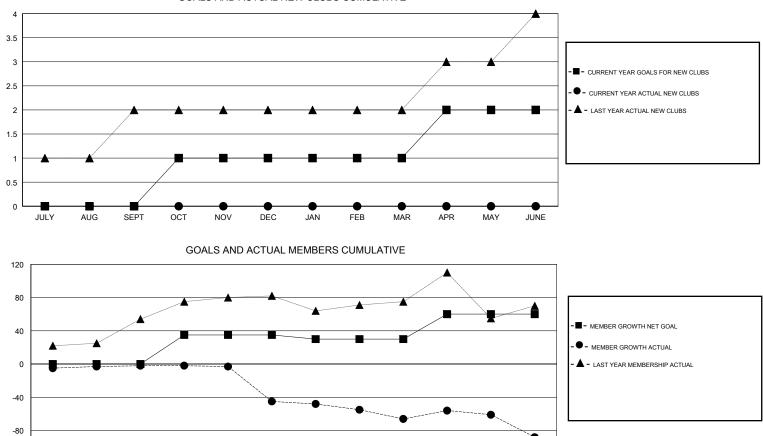

### GMT CA

| Clubs                 |               |           |               | Members               |                           |                         |                                                    |
|-----------------------|---------------|-----------|---------------|-----------------------|---------------------------|-------------------------|----------------------------------------------------|
| RESULTS FOR 2018-2019 |               |           |               | RESULTS FOR 2018-2019 |                           |                         |                                                    |
| QUARTER               | NEW CLUB GOAL | NEW CLUBS | DROPPED CLUBS | QUARTER               | MEMBER GROWTH NET<br>GOAL | MEMBER GROWTH<br>ACTUAL | DROPPED<br>MEMBERS ACTUAL<br>(including transfers) |
| JULY/AUG/SEPT         | 0             | 0         | 0             | JULY/AUG/SEPT         | 0                         | 21                      | 20                                                 |
| OCT/NOV/DEC           | 1             | 0         | 1             | OCT/NOV/DEC           | 35                        | 17                      | 60                                                 |
| JAN/FEB/MAR           | 0             | 0         | 1             | JAN/FEB/MAR           | -5                        | 28                      | 43                                                 |
| APR/MAY/JUNE          | 1             | 0         | 1             | APR/MAY/JUNE          | 30                        | 32                      | 54                                                 |

GOALS AND ACTUAL NEW CLUBS CUMULATIVE

.